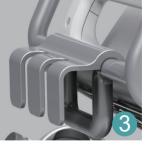

## Easy to install

Highly-integrated and

portable bracket

system

Efficient, quick solution

for emergency

and transportation

- Main unit, O2 cylinder, and accessory bag are mounted on the mobile bracket easily and
- Water-resistant accessory bag can contain respiratory hoses, mask and other accessories

- 1. Built-in rechargeable battery, support both AC and DC
- 2. O2 inlet, Paw, Inbuilt PEEP, fresh air outlet, EtCO2 port
- 3. Mobile bracket system supports bedside mounting

- 4. Optional EtCO2 accessory
- 5. Optional carbon fiber O2 cylinder, light weight
- 6. Reuseable respiratoty hose