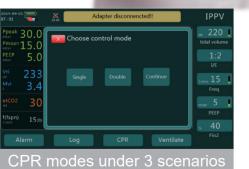

## **Ventilation mode**

Volume-controlled: V-AC, V-SIMV, IPPV

Pressure-controlled:

P-AC, P-SIMV, CPAP, PCV

Other modes: CPR, Manual, HFNC

**CPR** 

Amốul CPR mode

Integrated solution of compression and ventilation