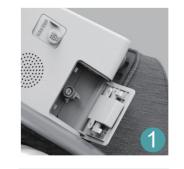

- 1. Built-in rechargeable battery, support both AC and DC
- 2. O2 inlet, Paw, Inbuilt PEEP, fresh air outlet, EtCO2 port
- 3. Mobile bracket system supports bedside mounting

- 4. Optional EtCO2 accessory
- 5. Optional carbon fiber O2 cylinder, light weight
- 6. Reuseable respiratoty hose