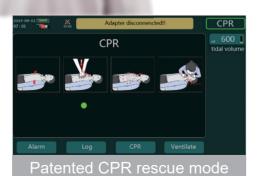

## **Ventilation mode**

Volume-controlled: V-AC, V-SIMV, IPPV

Pressure-controlled:

P-AC, P-SIMV, CPAP, PCV

Other modes: CPR, Manual, HFNC

**CPR** 

Amốul CPR mode

Integrated solution of compression and ventilation