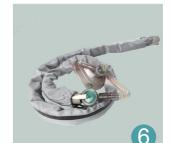

- 1. Built-in rechargeable battery, support both AC and DC
- 2. O2 inlet, Paw, Inbuilt PEEP, fresh air outlet, EtCO2 port
- 3. Mobile bracket system supports bedside mounting

- 4. Optional EtCO2 accessory
- 5. Optional carbon fiber O2 cylinder, light weight
- 6. Reuseable respiratoty hose