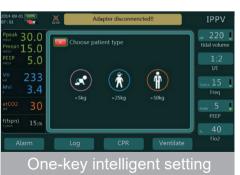

## **Ventilation mode**

Volume-controlled: V-AC, V-SIMV, IPPV

Pressure-controlled:

P-AC, P-SIMV, CPAP, PCV

Other modes: CPR, Manual, HFNC

**CPR** 

Amốul CPR mode

Integrated solution of compression and ventilation