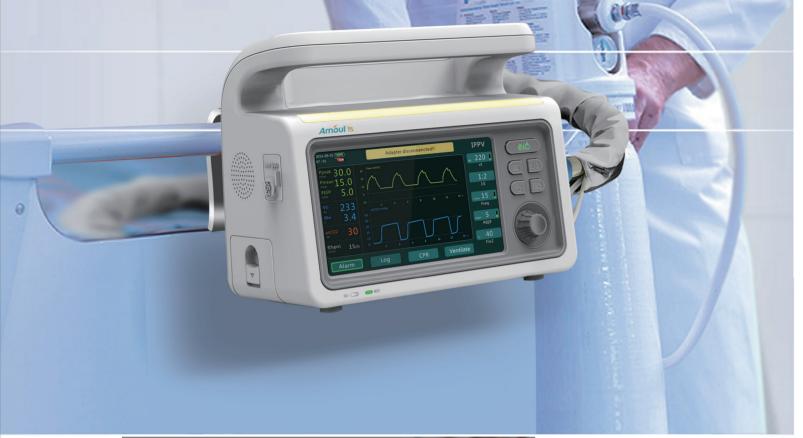

## Easy to install

Highly-integrated and

portable bracket

system

Efficient, quick solution

for emergency

and transportation

- Main unit, O2 cylinder, and accessory bag are mounted on the mobile bracket easily and
- Water-resistant accessory bag can contain respiratory hoses, mask and other accessories

- 1. Built-in rechargeable battery, support both AC and DC
- 2. O2 inlet, Paw, Inbuilt PEEP, fresh air outlet, EtCO2 port
- 3. Mobile bracket system supports bedside mounting

- 4. Optional EtCO2 accessory
- 5. Optional carbon fiber O2 cylinder, light weight
- 6. Reuseable respiratoty hose