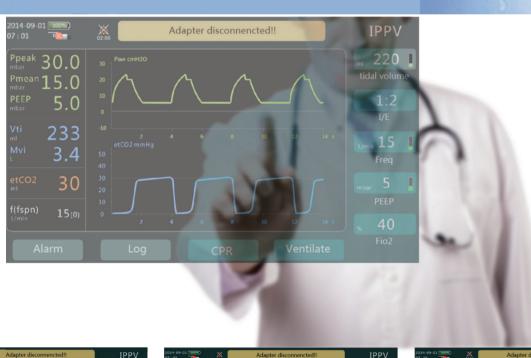

## **Ventilation mode**

Volume-controlled: V-AC, V-SIMV, IPPV

Pressure-controlled:

P-AC, P-SIMV, CPAP, PCV

Other modes: CPR, Manual, HFNC

**CPR** 

Amốul CPR mode

Integrated solution of compression and ventilation

## **EtCO2 (Optional)**

patient's carbon dioxide concentration