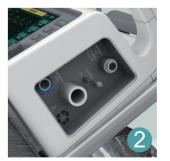

- 1. Built-in rechargeable battery, support both AC and DC
- 2. O2 inlet, Paw, Inbuilt PEEP, fresh air outlet, EtCO2 port
- 3. Mobile bracket system supports bedside mounting

- 4. Optional EtCO2 accessory
- 5. Optional carbon fiber O2 cylinder, light weight
- 6. Reuseable respiratoty hose